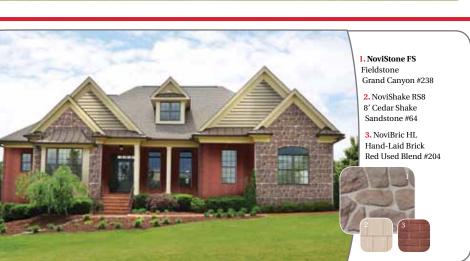

The perfect home to start a family: solid and safe. Built with sturdy stones harvested by the hands of our ancestors, it's a spacious, welcoming place.

We've created an old-fashioned stone for the modern world: fieldstone with a rustic appeal that works with contemporary architecture and earth tones that reflect today's trends.

- 1. NoviStone FS
  Fieldstone
  Adirondacks #240
- 2. NoviPlank D6 D6" Cedar Plank Heritage Gray #63
- 3. NoviShake RS8 8' Cedar Shake Weathered Blend #201

A country home where the river runs and where the rocks are filled with memories. Return to the source, return to the fold.