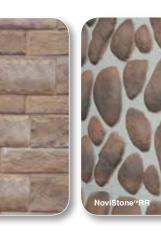

Unveil naturés beauty and richness...

Discover our new series of premium stone panels, NoviStone™FS, NoviStone™RR, NoviStone™PHC, and NoviStone™DS. Traditional yet contemporary, the NoviStone™ Premium Series boasts the authenticity of fieldstone, river rock, hand-cut stone and dry stack stone.

Novik® recreated the natural look of stones polished smooth over time by the flowing waters. A stone that reminds us of the good life and warm, homey moments spent together.

- I. NoviStone RR River Rock Athabasca #243
- 2. NoviPlank S8 S8" Cedar Plank Oak #301
- 3. NoviShingle Cedar Shingles Replica Heritage Brown #153
- **4.** Polymer Column White #1