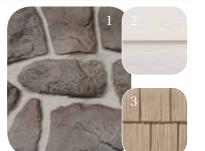

- 1. NoviStone FS
  Fieldstone
  Adirondacks #240
- 2. NoviPlank D6 D6" Cedar Plank Heritage Gray #63
- 3. NoviShake RS8 8' Cedar Shake Weathered Blend #201

A country home where the river runs and where the rocks are filled with memories. Return to the source, return to the fold.