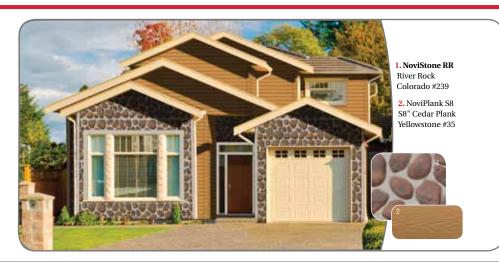

Novik® recreated the natural look of stones polished smooth over time by the flowing waters. A stone that reminds us of the good life and warm, homey moments spent together.

- I. NoviStone RR River Rock Athabasca #243
- 2. NoviPlank S8 S8" Cedar Plank Oak #301
- 3. NoviShingle Cedar Shingles Replica Heritage Brown #153
- **4.** Polymer Column White #1