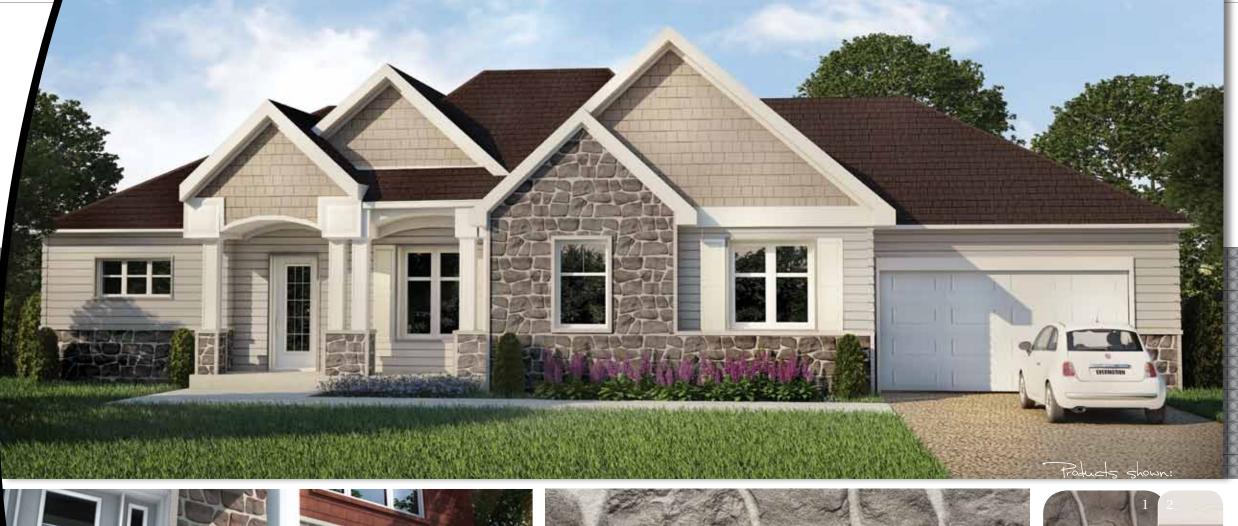

The perfect home to start a family: solid and safe. Built with sturdy stones harvested by the hands of our ancestors, it's a spacious, welcoming place.

We've created an old-fashioned stone for the modern world: fieldstone with a rustic appeal that works with contemporary architecture and earth tones that reflect today's trends.

- 1. NoviStone FS
  Fieldstone
  Adirondacks #240
- 2. NoviPlank D6 D6" Cedar Plank Heritage Gray #63
- 3. NoviShake RS8 8' Cedar Shake Weathered Blend #201

A country home where the river runs and where the rocks are filled with memories. Return to the source, return to the fold.