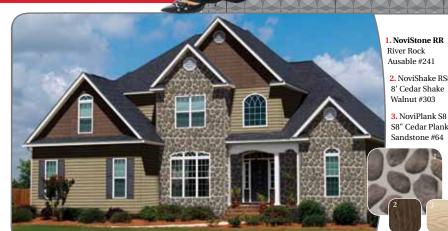

- 1. NoviStone FS
  Fieldstone
  Adirondacks #240
- 2. NoviPlank D6 D6" Cedar Plank Heritage Gray #63
- 3. NoviShake RS8 8' Cedar Shake Weathered Blend #201

A country home where the river runs and where the rocks are filled with memories. Return to the source, return to the fold.