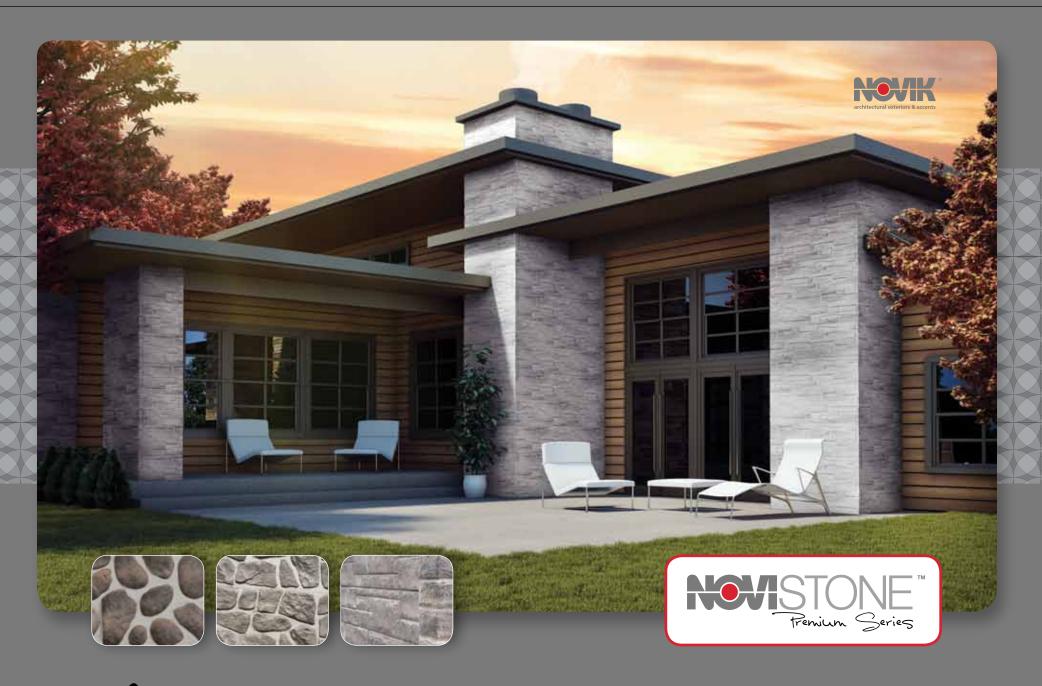

Unveil naturés beauty and richness...

Discover our new series of premium stone panels, NoviStone™FS, NoviStone™RR, NoviStone™PHC, and NoviStone™DS. Traditional yet contemporary, the NoviStone™ Premium Series boasts the authenticity of fieldstone, river rock, hand-cut stone and dry stack stone.

The perfect home to start a family: solid and safe. Built with sturdy stones harvested by the hands of our ancestors, it's a spacious, welcoming place.

We've created an old-fashioned stone for the modern world: fieldstone with a rustic appeal that works with contemporary architecture and earth tones that reflect today's trends.

## Endless possibilities:

Novik® provides the freedom to mix and match materials, colors and styles The true-to-life textures of the new NoviStone<sup>TM</sup> *Premium Series* are a natural complement to other materials, offering countless possibilities and applications: foundations, façades, low walls or entire projects.