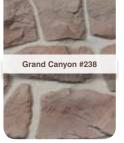

The perfect home to start a family: solid and safe. Built with sturdy stones harvested by the hands of our ancestors, it's a spacious, welcoming place.

We've created an old-fashioned stone for the modern world: fieldstone with a rustic appeal that works with contemporary architecture and earth tones that reflect today's trends.

- 1. NoviStone FS
  Fieldstone
  Adirondacks #240
- 2. NoviPlank D6 D6" Cedar Plank Heritage Gray #63
- 3. NoviShake RS8 8' Cedar Shake Weathered Blend #201

A country home where the river runs and where the rocks are filled with memories. Return to the source, return to the fold.