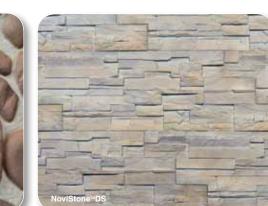

Unveil naturés beauty and richness...

Discover our new series of premium stone panels, NoviStone™FS, NoviStone™RR, NoviStone™PHC, and NoviStone™DS. Traditional yet contemporary, the NoviStone™ Premium Series boasts the authenticity of fieldstone, river rock, hand-cut stone and dry stack stone.

### NoviStone PHC - Premium Hand-Cut Stone

Overall dimensions: 48" X 18.5" (122 cm X 47 cm) 9 panels in each box: 46.22 square feet (4,29 m<sup>2</sup> 5.14 sq. ft. (0,48 m<sup>2</sup>) per panel

Overall dimensions: 50" X 19.13" (127 cm X 48,58 cm) 10 panels in each box: 49.8 square feet (4,63 m²) 4.98 pi<sup>2</sup> (0,46 m<sup>2</sup>) per panel