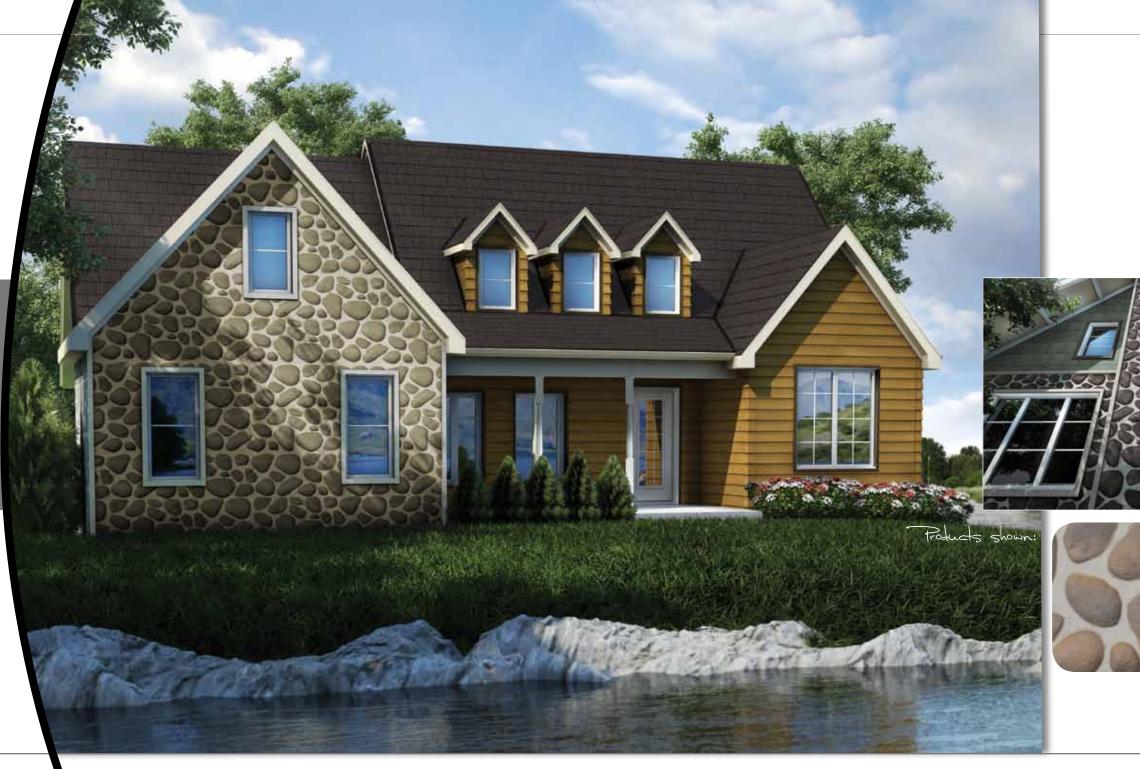

The perfect home to start a family: solid and safe. Built with sturdy stones harvested by the hands of our ancestors, it's a spacious, welcoming place.

We've created an old-fashioned stone for the modern world: fieldstone with a rustic appeal that works with contemporary architecture and earth tones that reflect today's trends.

- 1. NoviStone FS
  Fieldstone
  Adirondacks #240
- 2. NoviPlank D6 D6" Cedar Plank Heritage Gray #63
- 3. NoviShake RS8 8' Cedar Shake Weathered Blend #201

A country home where the river runs and where the rocks are filled with memories. Return to the source, return to the fold.