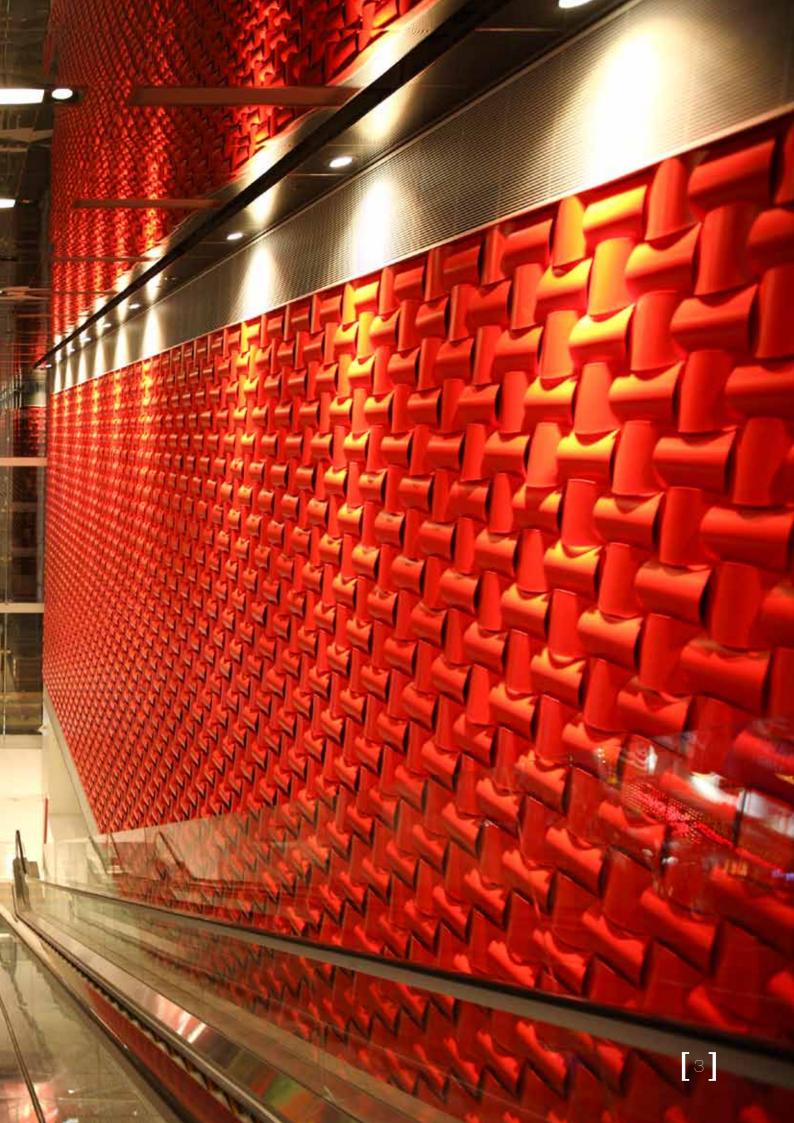

Wovin Wall® is a modular system that can be extended in any direction and customised to suit most spaces. For those spaces that change frequently (such as exhibition and retail spaces), the modular nature of Wovin Wall® is the perfect medium to reflect new colour schemes, product launches or seasonal changes.