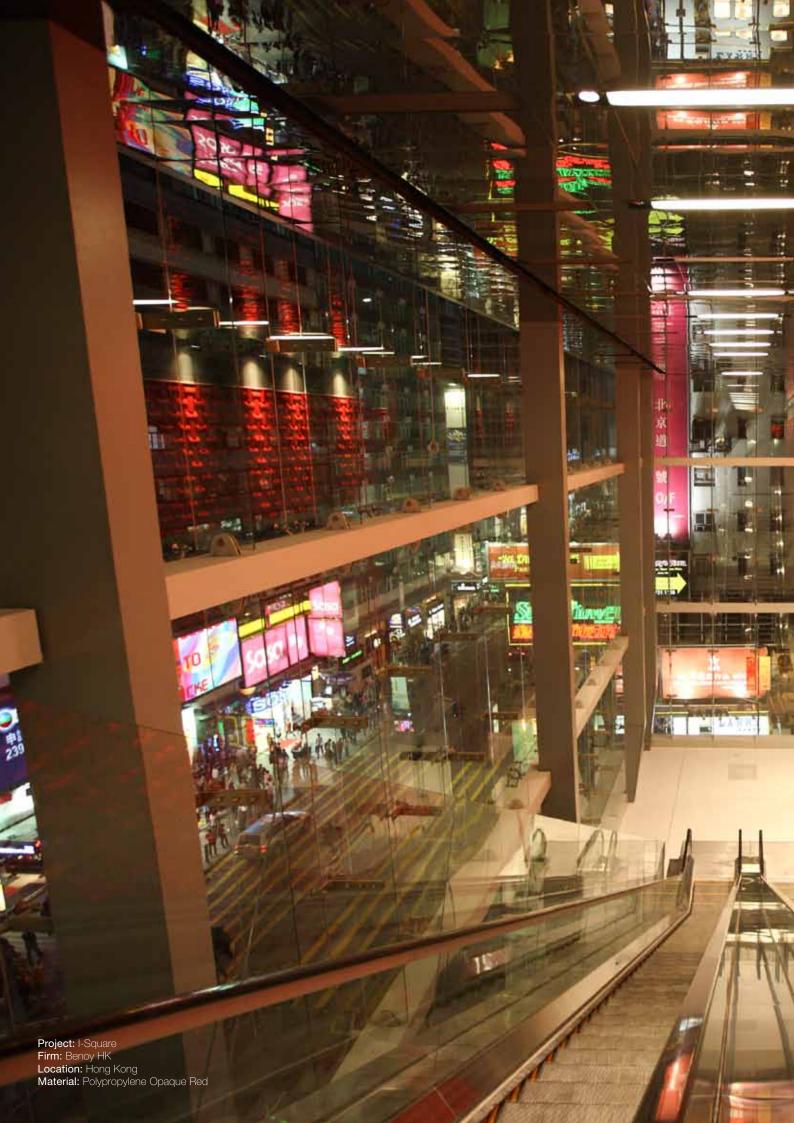

Wovin Wall® is a modular system that can be extended in any direction and customised to suit most spaces. For those spaces that change frequently (such as exhibition and retail spaces), the modular nature of Wovin Wall® is the perfect medium to reflect new colour schemes, product launches or seasonal changes.