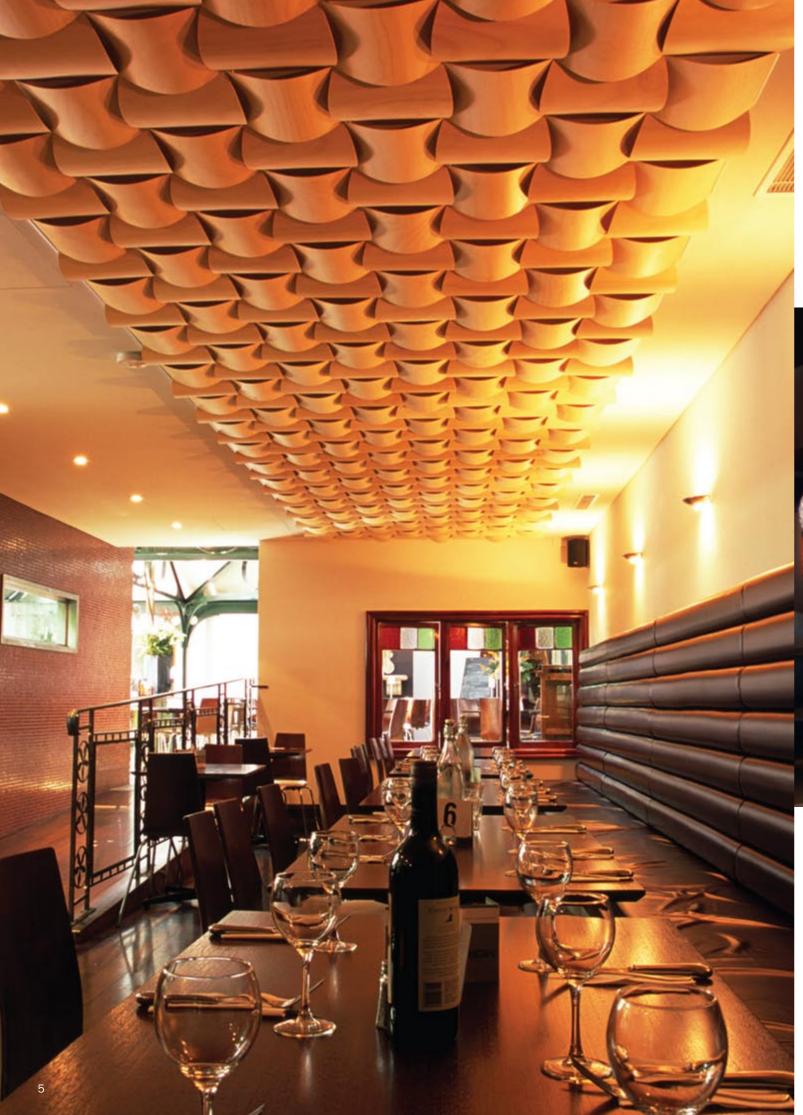

### Royal Oak Hotel

Balmain - Sydney, Australia Tiles - Standard, Hoop Pine. Frame - Standard Backlit tiles on both the wall and ceiling can be used to striking effect. The use of dimmers and coloured lighting effects, changed from day to night add to the mood created by the use of Wovin Wall® allowing the interior space to be used more flexibly.