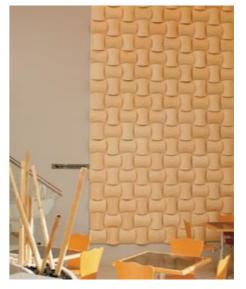

### Royal Oak Hotel

Balmain - Sydney, Australia Tiles - Standard, Hoop Pine. Frame - Standard Backlit tiles on both the wall and ceiling can be used to striking effect. The use of dimmers and coloured lighting effects, changed from day to night add to the mood created by the use of Wovin Wall® allowing the interior space to be used more flexibly.