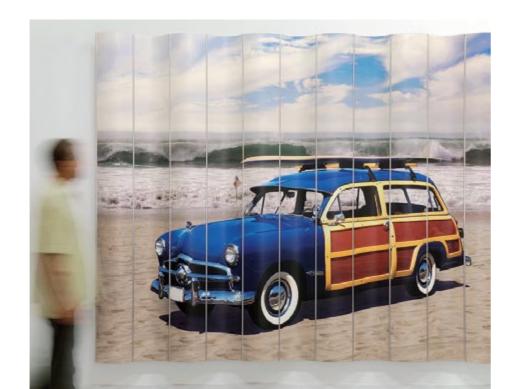

### CUSTOM PRINTING

Wovin Wall® is the perfect medium for photographs and company graphics. Printing to the tiles provides an ideal opportunity for creating unique, interior statements, reinforcing branding with custom colours or displaying new product ranges for changing seasons.

# RETAIL DISPLAY

Printing corporate graphics and images to Wovin Wall® gives you further creative freedom as you personalise the look and feel of any space. Print images or custom colours to a selected number of tiles or print one image to the entire installation to individualise a space or refresh an interior.

Supply your own images and graphics or select images from our library of Sydney Photographer Warwick Orme's beautiful floral images which can be viewed on our website.

11 12

Wovin Wall Showroom Sydney, Australia Ripple Tile – CreaStyle AR+ Ultra White Shadow Tile – Upholstered in 100% Wool Felt, Sense Make