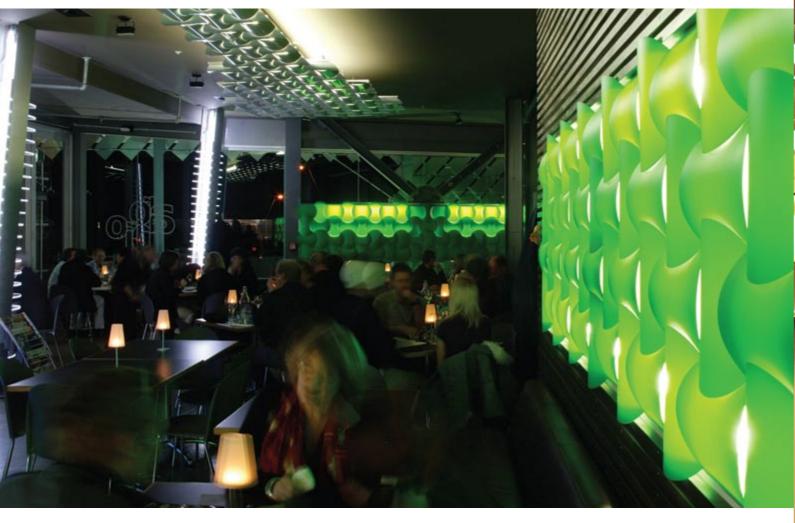

# **Instyle Contract Textiles**Brisbane, Australia

Tiles – Standard, Anodised Aluminium on lightbox with back lighting and coloured LED lighting wash to front.

Wovin Wall® tiles in various finish combinations can be used to enhance texture and tones within a space.