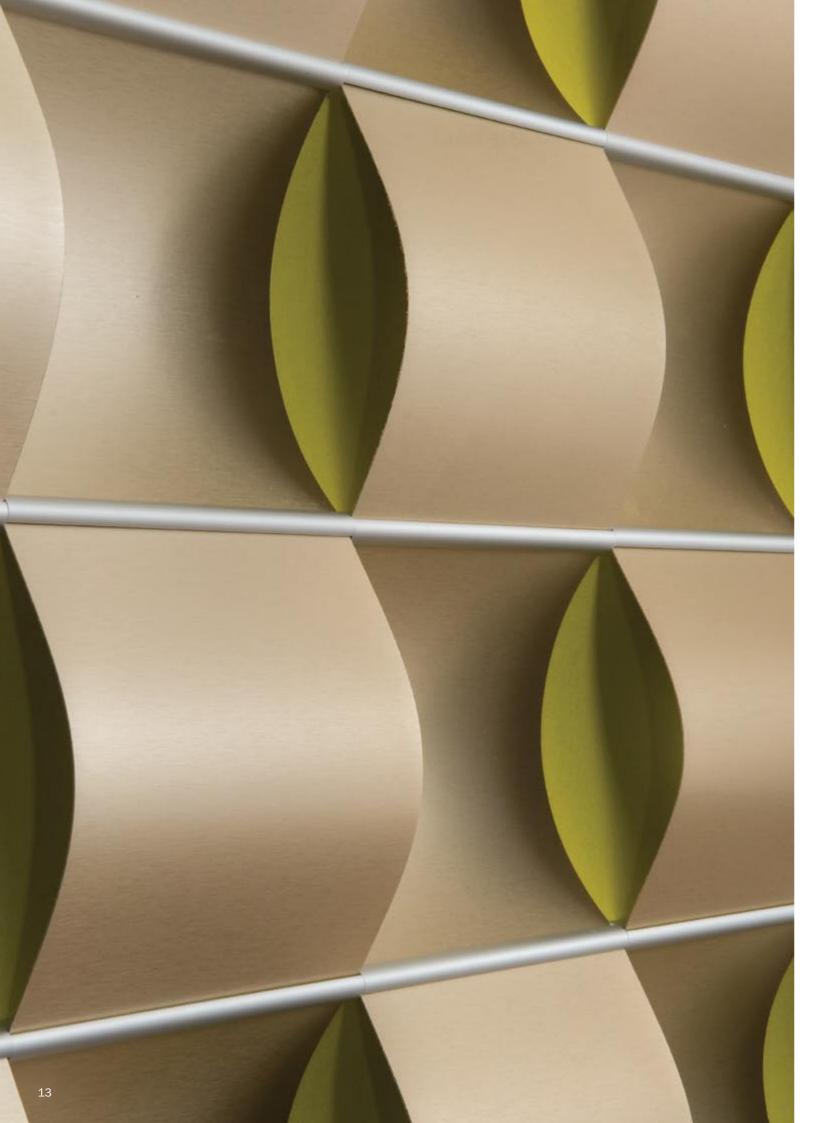

# RIPPLE

Ripple uses a dual curved tile system to create a sense of depth in a smaller scale tile. A glimpse of the Shadow Tile in either a fabric upholstered or polypropylene finish, peeking through the contrasting textures of the Ripple Tiles give the system a beautiful effect.

Ripple and Wave can be highlighted with the use of lighting. Downlighting accentuates the play of shadow on the curves, while backlighting behind suitable finishes creates stunning effects.

Wovin Wall Showroom
Sydney, Australia
Ripple Backlit
Ripple Tile – CreaStyle AR+ Ultra White
Shadow Tile – Polypropylene
Cosmo Translucent