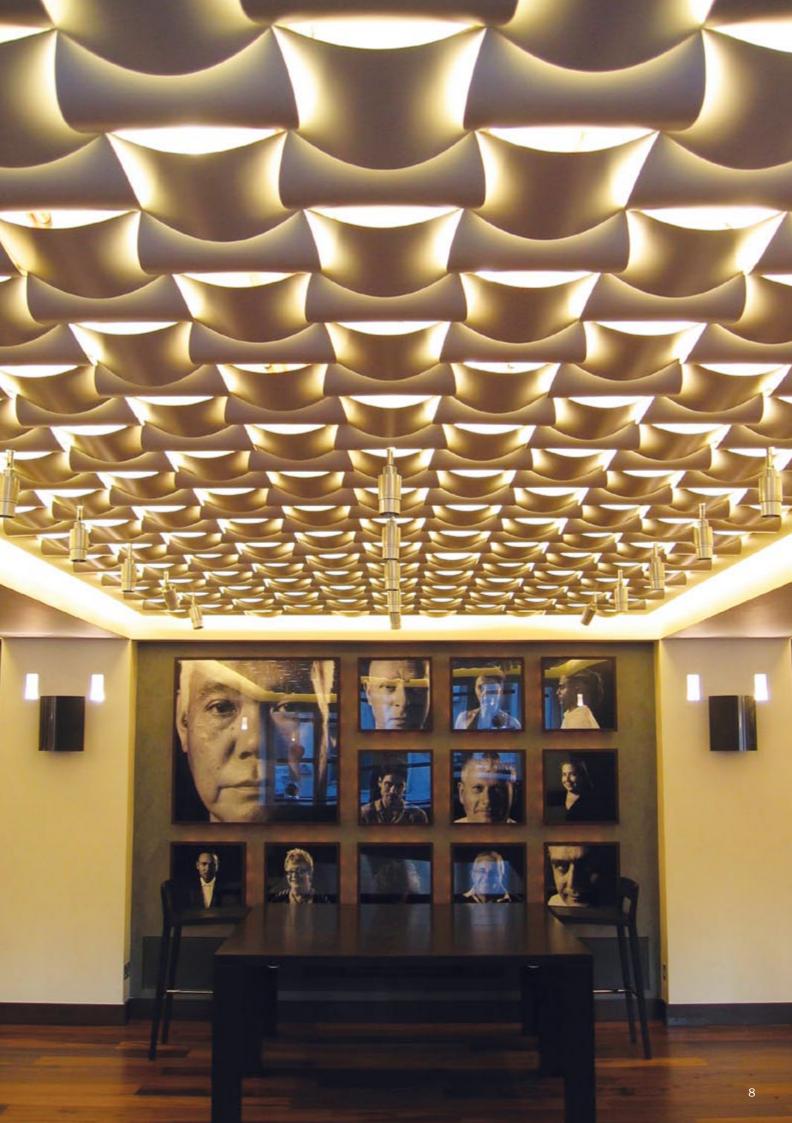

**IBM Executive Briefing Centre** San Jose – California, United States

Tiles – Standard, American Walnut on curved lightbox.