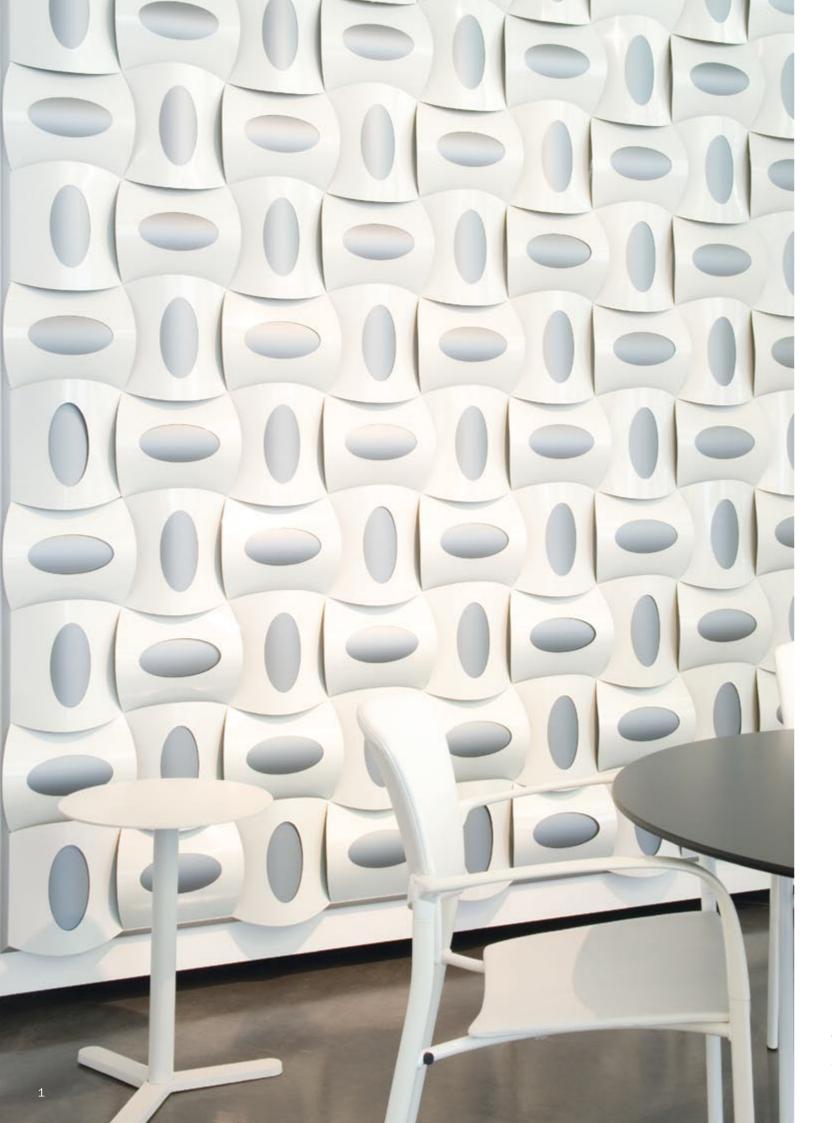

### Arborio Café

New Plymouth, New Zealand
Wall tiles - Oval, opaque green Polypropylene.
Ceiling tiles - Oval, white Powdercoated Aluminium.