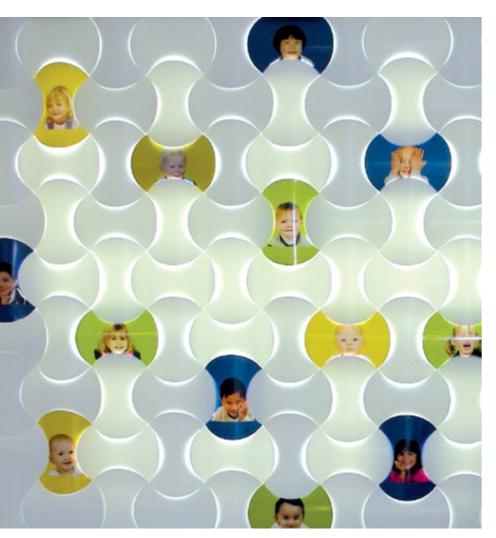

### **Lollipops Child Care Centres**

New Zealand

Tiles - Oval, PETG tiles with custom print, on lightbox.

Frame - Standard