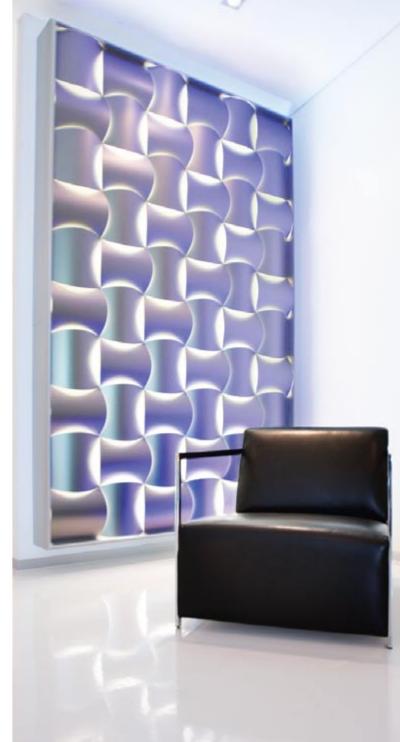

Ripple and Wave can be highlighted with the use of lighting. Downlighting accentuates the play of shadow on the curves, while backlighting behind suitable finishes creates stunning effects.

Wovin Wall Showroom
Sydney, Australia
Ripple Backlit
Ripple Tile – CreaStyle AR+ Ultra White
Shadow Tile – Polypropylene
Cosmo Translucent