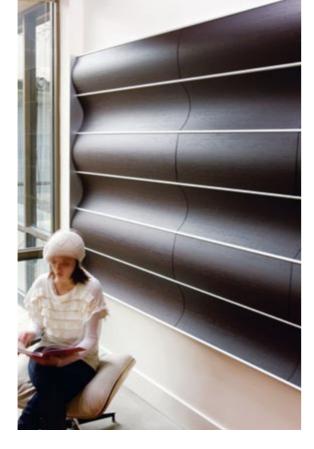

**IBM Executive Briefing Centre** San Jose – California, United States

Tiles – Standard, American Walnut on curved lightbox.