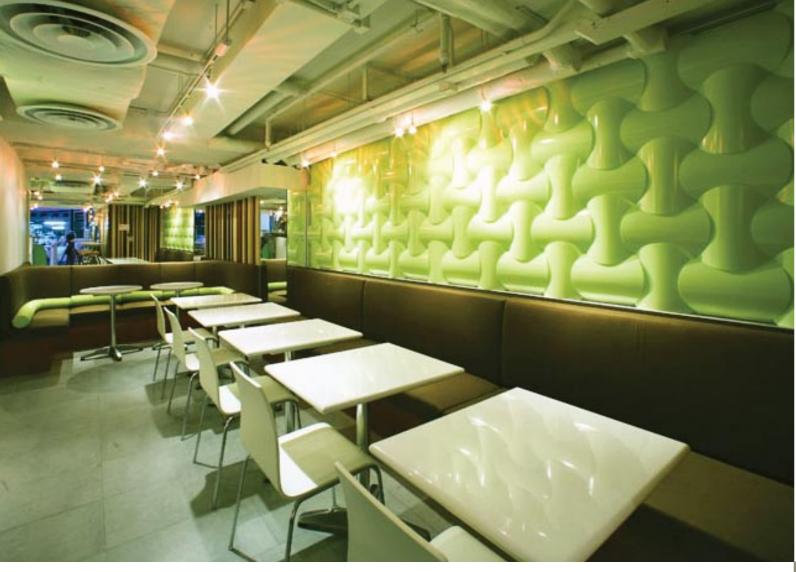

### Acquolina Bar

Portside - Brisbane, Australia

Tiles - Standard, Anodised Aluminium, White Polypropylene, Macassar Veneer.