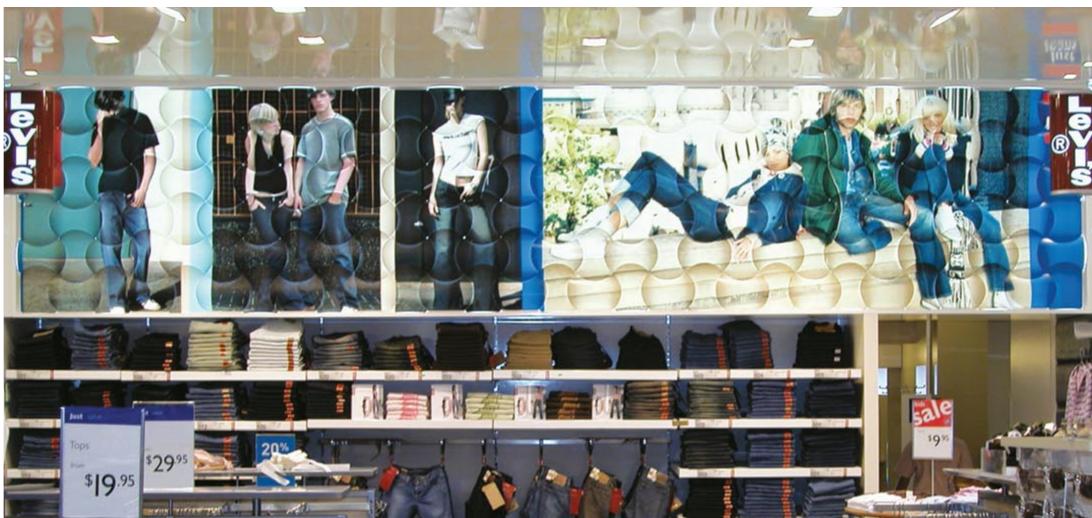

### Just Jeans Store

Chadstone - Victoria, Australia

Tiles - Oval, PVC tiles with custom print on lightbox.

Frame – Standard

# RETAIL DISPLAY

Printing corporate graphics and images to Wovin Wall® gives you further creative freedom as you personalise the look and feel of any space. Print images or custom colours to a selected number of tiles or print one image to the entire installation to individualise a space or refresh an interior.