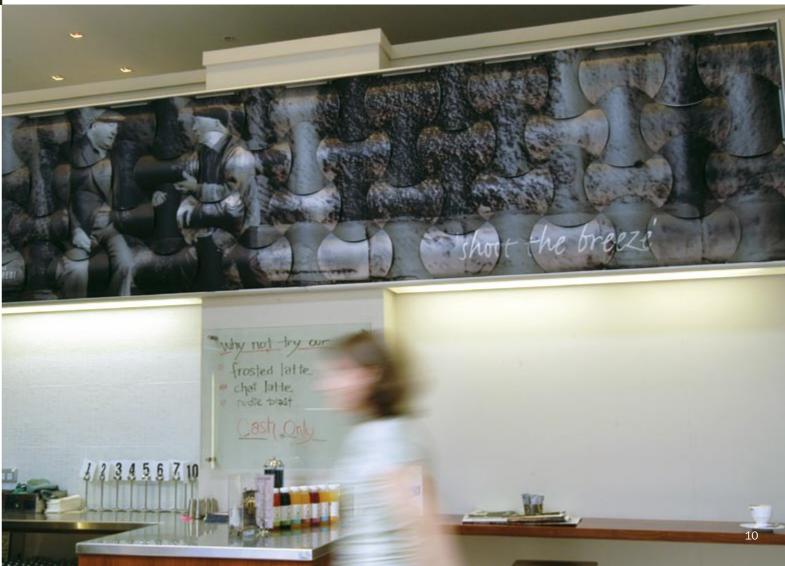

# **Instyle Contract Textiles**Brisbane, Australia

Tiles – Standard, Anodised Aluminium on lightbox with back lighting and coloured LED lighting wash to front.

Wovin Wall® tiles in various finish combinations can be used to enhance texture and tones within a space.