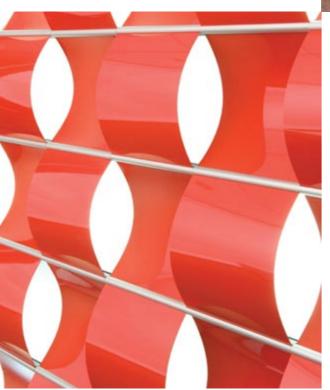

# **Instyle Contract Textiles**Brisbane, Australia

Tiles – Standard, Anodised Aluminium on lightbox with back lighting and coloured LED lighting wash to front.

Wovin Wall® tiles in various finish combinations can be used to enhance texture and tones within a space.