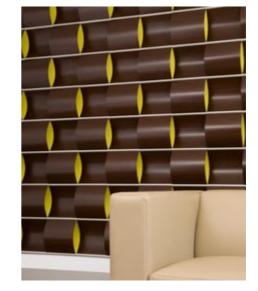

# **Instyle Contract Textiles**Brisbane, Australia

Tiles – Standard, Anodised Aluminium on lightbox with back lighting and coloured LED lighting wash to front.

Wovin Wall® tiles in various finish combinations can be used to enhance texture and tones within a space.