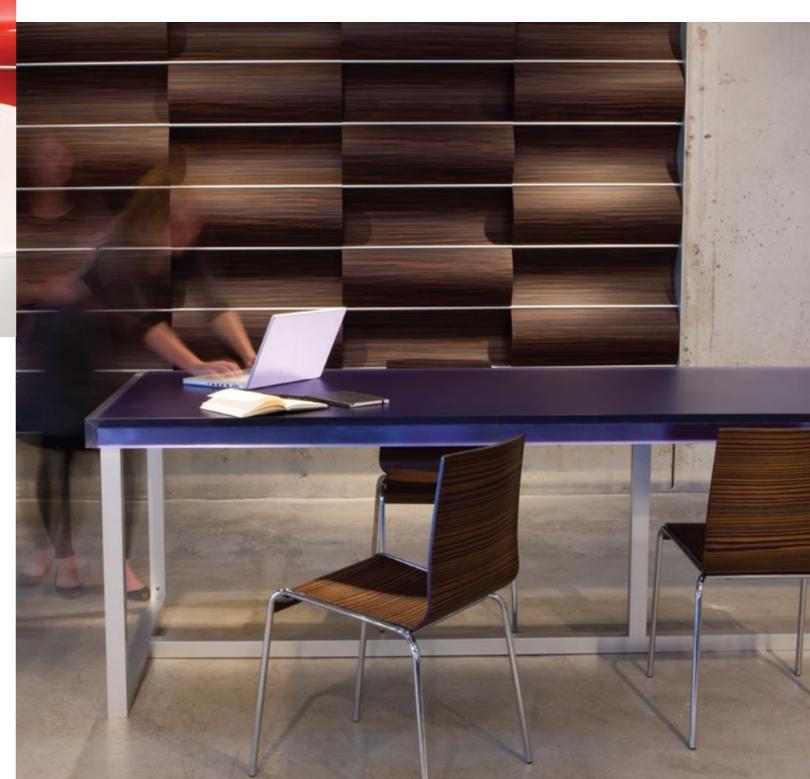

**IBM Executive Briefing Centre** San Jose – California, United States

Tiles – Standard, American Walnut on curved lightbox.