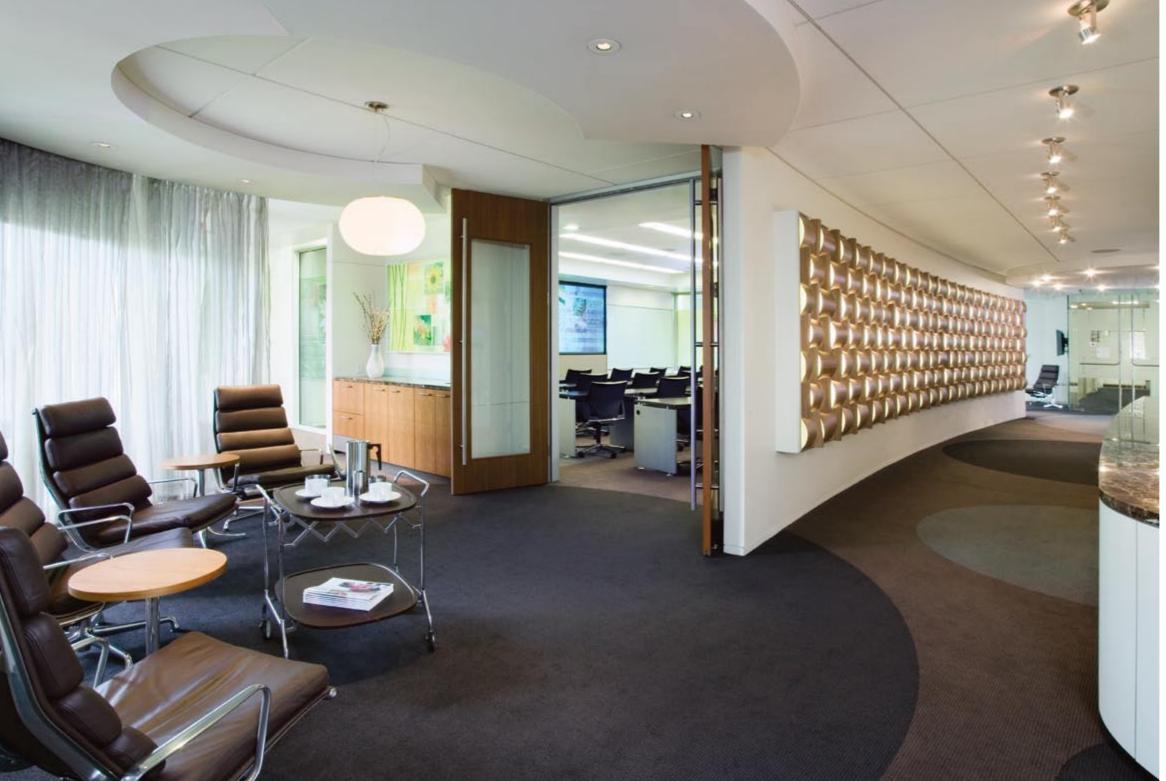

# **Instyle Contract Textiles**Brisbane, Australia

Tiles – Standard, Anodised Aluminium on lightbox with back lighting and coloured LED lighting wash to front.

Wovin Wall® tiles in various finish combinations can be used to enhance texture and tones within a space.