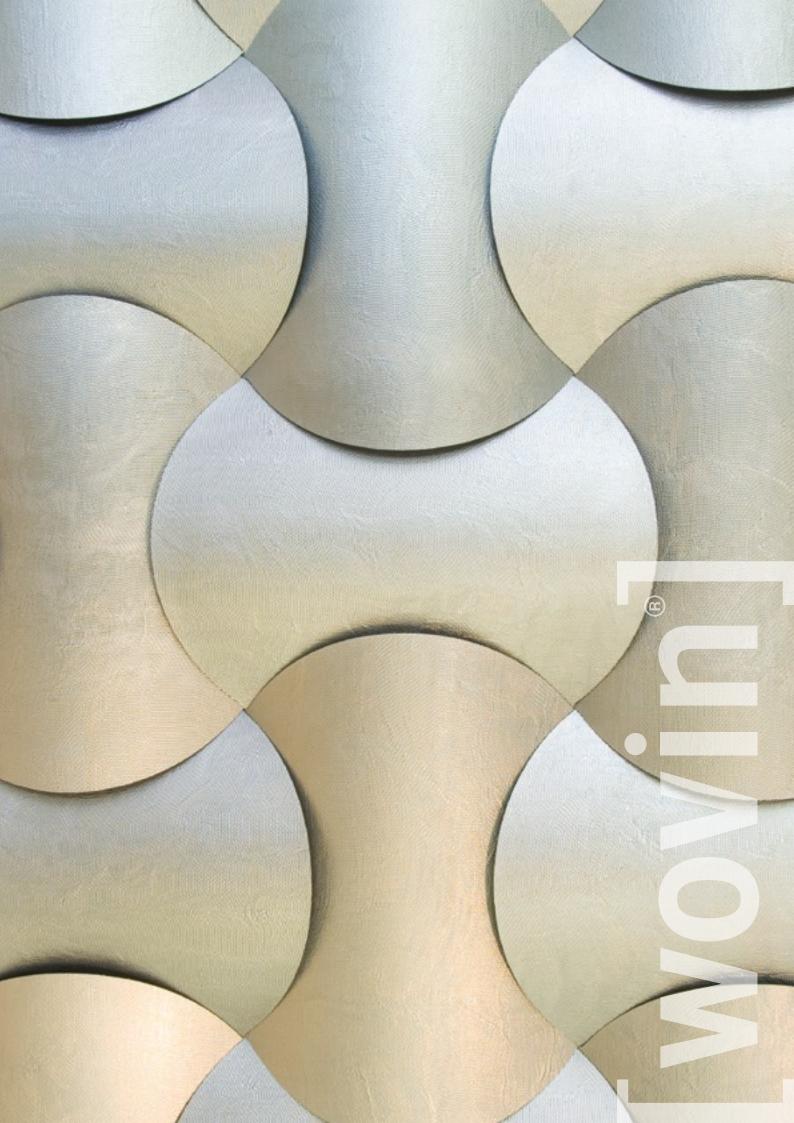

### VERSATILE. STRIKING. BEAUTIFUL.

The Wovin Wall® and Wave Wall™ ranges provide design solutions for interior walls and ceilings unlike any other product, elegant, simple, lightweight decorative wall and ceiling features which are easy to install and can be fixed to most walls or ceilings.

Wovin Wall® and Wave Wall™ are modular systems which can be extended in any direction and custom sized to suit most spaces. For those spaces which change frequently (such as exhibition and retail spaces), the modular nature of the Wovin Wall® range is the perfect medium to reflect new colour schemes, product launches or seasonal changes.

Wovin Wall® and Wave Wall™ are available in a wide variety of standard finishes such as timber veneer, polypropylene, laminate and aluminium. They can also be made from custom materials to suit your project.