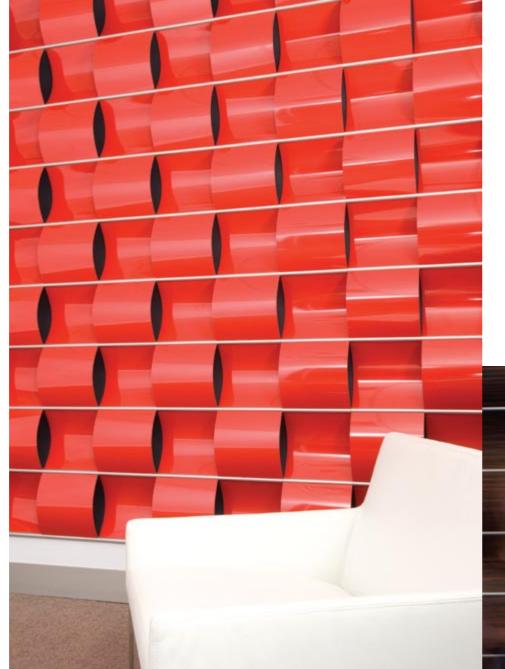

# **Instyle Contract Textiles**Brisbane, Australia

Tiles – Standard, Anodised Aluminium on lightbox with back lighting and coloured LED lighting wash to front.

Wovin Wall® tiles in various finish combinations can be used to enhance texture and tones within a space.