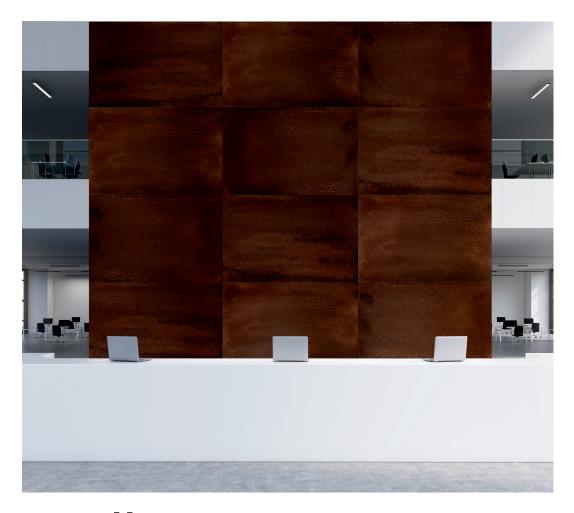

## **METALEGANCE**

Made with natural metallic granules, the METALEGANCE is the most recent and refreshing material in the world of wall coverings made with cork. Besides being produced with the latest high-tech, it is defined by its metallic appearance, combined with an elegant and striking look. It is fire resistant, has an extraordinary surface and high dimensional stability.

Metal copper

Metal gold

**MATERIAL** Wall panels made with fiber backing, acoustic cork barrier, mineral compound and a mixture of fibers, metallic granules and color pigments.

**SIZE** 900 x 600 x 4 mm

**INSTALLATION** glue

**WEIGHT (BOX)** 5,100 kg

PACKED 4 pieces, 2,16 m<sup>2</sup>

NATURAL
METALLIC
PARTICLES,
STABLE PLANKS,
FIRE RESISTANT