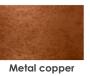

Metal copper

Metal gold

**MATERIAL** Wall panels made with fiber backing, acoustic cork barrier, mineral compound and a mixture of fibers, metallic granules and color pigments.

**SIZE** 900 x 600 x 4 mm

**INSTALLATION** glue