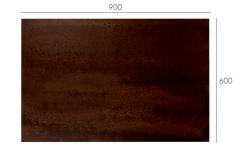

Metal copper

Metal gold

**MATERIAL** Wall panels made with fiber backing, acoustic cork barrier, mineral compound and a mixture of fibers, metallic granules and color pigments.

**SIZE** 900 x 600 x 4 mm

**INSTALLATION** glue